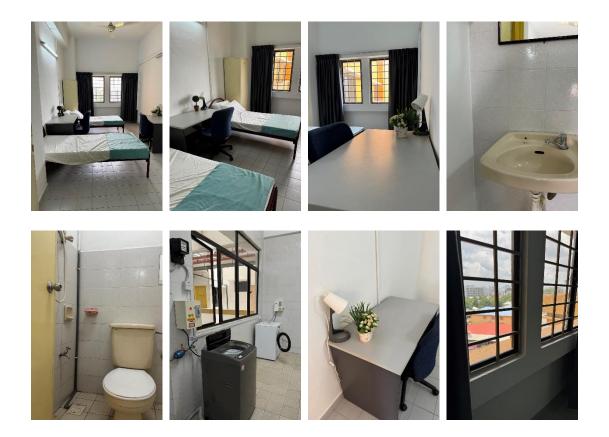

## **Hostel Fees Structure**

| One Room/One Bathroom                                                                              | Two Room/One Bathroom                                   | Three Room/One Bathroom            |
|----------------------------------------------------------------------------------------------------|---------------------------------------------------------|------------------------------------|
| Single Bed RM600/month                                                                             | Big Room Single Bed RM500/month<br>Twin Bed RM700/month | Big Room Single Bed RM450/month    |
| Twin Bed RM800/month                                                                               |                                                         | Middle Room Single Bed RM400/month |
|                                                                                                    | Small Room Single Bed RM450/month                       |                                    |
|                                                                                                    |                                                         | Small Room Single Bed RM350/month  |
| Monthly Season Parking Fees RM50/month                                                             |                                                         |                                    |
| Using own microwave, refrigerator or other electrical charge RM10/month, must inform management    |                                                         |                                    |
| Rental include electricity, wifi, air conditioner, washing machine, water dispenser, dryer machine |                                                         |                                    |